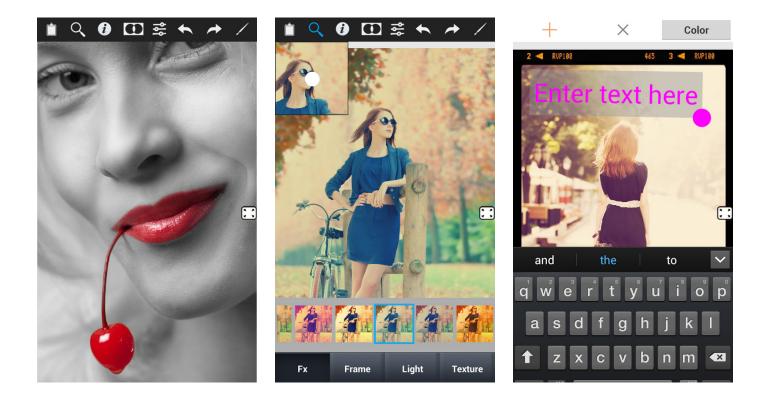

Digital images can be instantly converted to black and white while retaining the original tones. An agile, adjustable brush allows users to draw the colors back in on specific parts of the composition. The results are vibrant, unique creations and photographers can produce as many versions of the same image as they like.

33 filters and 18 light overlays as well as a wide assortment of other tools like filters, textures and frames give these images even more resonance and complexity. The elegant interface allows beginners to experiment freely and professionals to get exactly what they want.

## Features of Color Splash Effect Pro for Intel Atom Tablets for Android\*

- Stunning, High-Resolution Images
- Black and White Conversion with Original Color Retention
- Brush Tool with Hard or Soft Edge, Opaque or Transparent
- 33 Effects
- 18 Light Overlays
- 12 Textures
- Sharing on Social Media Platforms